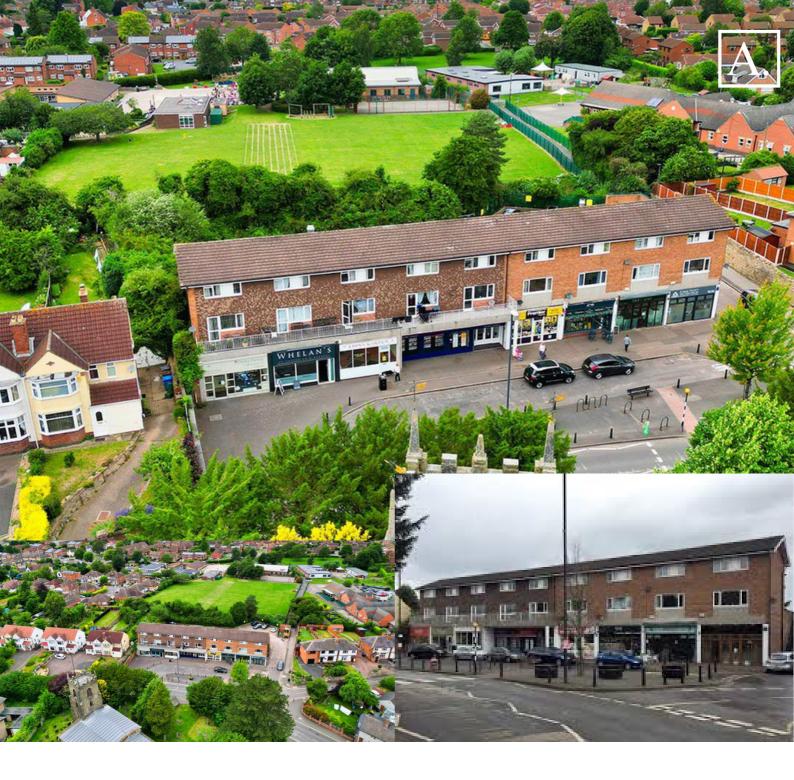

#### Location

The subject property is located in the suburban village of Chellaston, on the Southern outskirts of Derby. It has a population of just over 15,000 according to the latest census and is a predominately residential area. It has good access to the Derby Southern Bypass which is approximately 1,000 metres away from the property.

#### Description

There are 9x2 bedroom + box room, duplex apartments which are accessed by a staircase at the side of the building, leading up to a rear walkway. To the front of 5 of the flats are balconies overlooking the high street and to the rear of the building is a parking area which is on a first come first served basis.