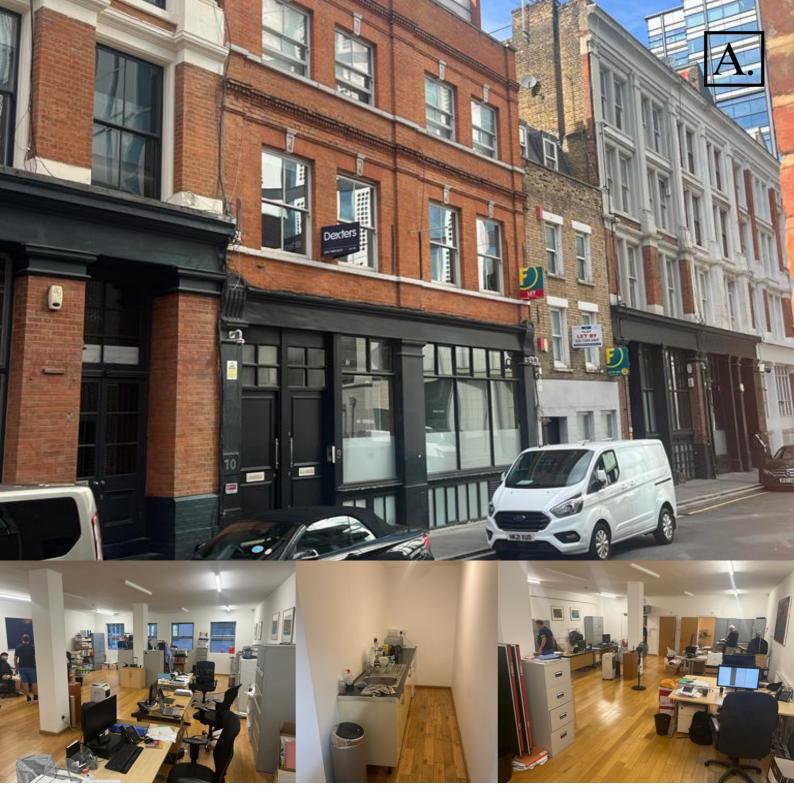

# 9-10 Mallow Street, London EC1Y 8RQ

Class E premises, 1,133 sq ft (105.2 sq m)

#### Location

The property is located on Mallow Street, off Old Street, in Shoreditch. Transport links for the property are excellent, with Old Street Station. located approximately 50 metres away. Local amenities are excellent, with a host of bars, restaurants and shops situated on Old Street, Shoreditch and Whitecross Street Market.

# **Description**

The office is situated on the first floor, with stairs leading up to it. The office has been fitted out to a good specification to include:

#### **Amenities**

Wooden flooring Male/Female W/C's and shower Disabled W/C at ground floor High ceilings Kitchenette