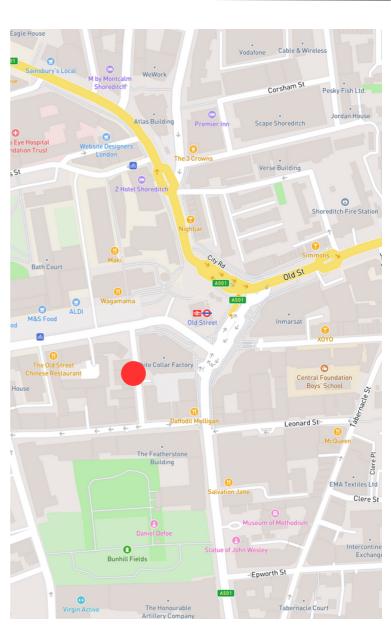

#### Location

The property is located on Mallow Street, off Old Street, in Shoreditch. Transport links for the property are excellent, with Old Street Station. located approximately 50 metres away. Local amenities are excellent, with a host of bars, restaurants and shops situated on Old Street, Shoreditch and Whitecross Street Market.