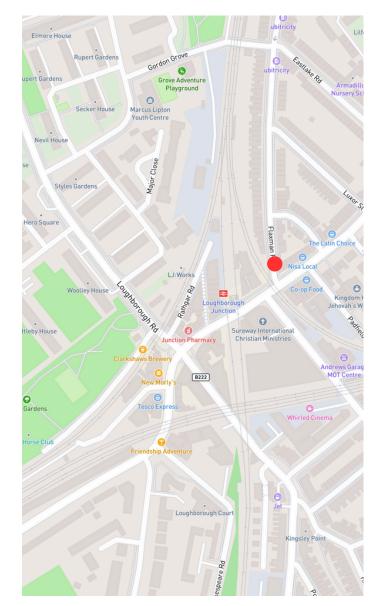

#### Location

The property is located on Coldharbour Lane, approximately 50 metres from Loughborough Junction Station. Coldharbour Lane is the main road linking Denmark Hill to Brixton. Locally, the area is predominately residential, with some commercial buildings located nearby. Nearby retailers include Nisa Local and Co-Op.