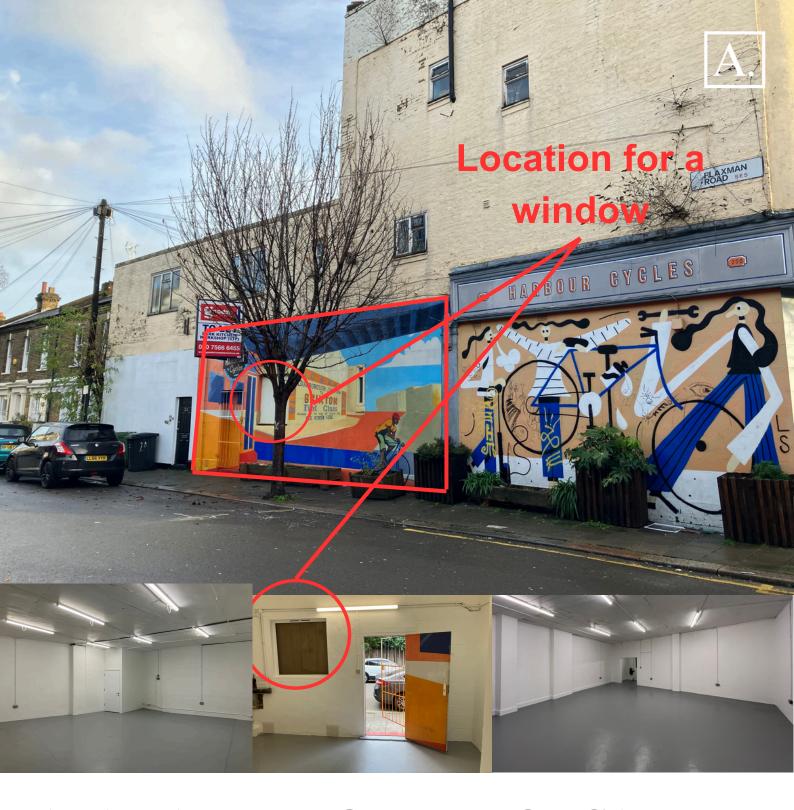

## **Description**

The unit is arranged over ground floor and is located on Flaxman Road, at the rear of 200 Coldharbour Lane. The unit has 3 phase and could be ideal for a variety of uses. There is a blocked up window by the door which could be re-instated to increase light into the unit.