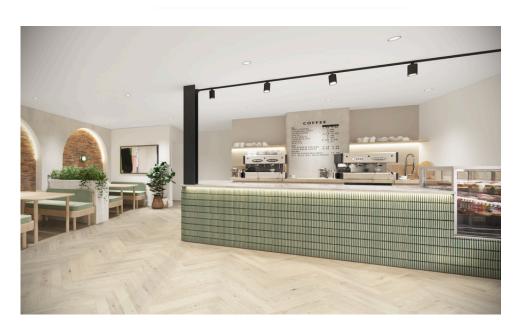

### The opportunity

- A new Class E premises within a development by Telford Homes.
- The premises will be refurbished to provide white washed walls, modern lighting, Air Conditioning and wooden vinyl flooring. A new door will be fitted and a mezzanine floor will be installed with a staircase.
   The adjoining unit is to be a solicitor's office.
- Arranged over lower ground and mezzanine floors.
   548 sq ft (51 sq m) on mezzanine and 750 sq ft (69.69) on the ground and lower ground floors (1,298 sq ft in total).
- · Located near to Gallions Reach Station.
- Opposite the Countrywide (Vistry) scheme which has a variety of retailers, eateries and leisure spaces which are to open soon.
- Rent on application.