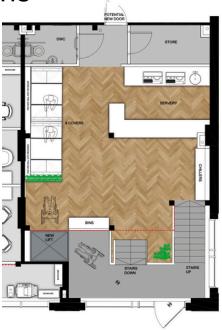

# Floor Plans

UNIT 48 - 57 SQM NEW MEZZANNE FLOOR PLAN - GALLIONS POI

### The opportunity

- A new Class E premises within a development by Telford Homes.
- The premises will be refurbished to provide white washed walls, modern lighting, Air Conditioning and wooden vinyl flooring. A new door will be fitted and a mezzanine floor will be installed with a staircase.
   The adjoining unit is to be a solicitor's office.
- Arranged over lower ground and mezzanine floors.
   548 sq ft (51 sq m) on mezzanine and 750 sq ft (69.69) on the ground and lower ground floors (1,298 sq ft in total).
- · Located near to Gallions Reach Station.
- Opposite the Countrywide (Vistry) scheme which has a variety of retailers, eateries and leisure spaces which are to open soon.
- Rent on application.