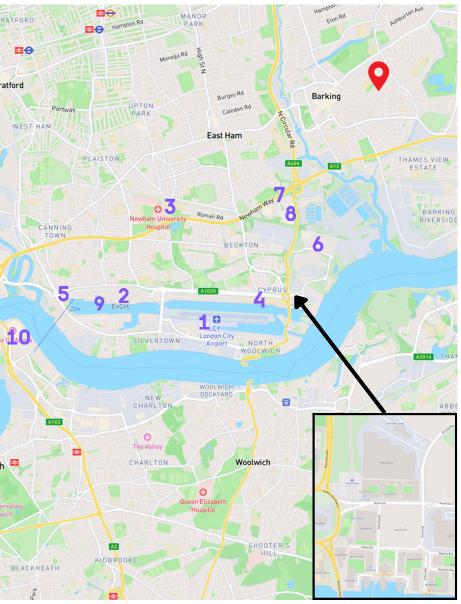

#### Location

The area is undergoing a large amount of regeneration, with thousands of homes being built over the last number of years in the surrounding area. The area also benefits from a wealth of amenities such as:

- 1 City Airport
- 2 Excel London
- 3 Newham University Hospital
- 4 University of East London
- 5 Emirates Air Line
- 6 Gallions Reach Shopping Park
- 7 Becton Triangle Retail Park
- 8 Gateway Retail Park
- 9 Sunborn London Hotel
- 10 The O2