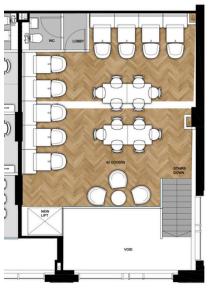

# Floor Plans

UNIT 48 - 57 SQM NEW MEZZANNE FLOOR PLAN - GALLIONS POI

### The opportunity

- A new Class E premises within a development by Telford Homes.
- The premises will be refurbished to provide white washed walls, modern lighting, Air Conditioning and wooden vinyl flooring. A new door will be fitted and a mezzanine floor will be installed with a staircase.
   The adjoining unit is to be a solicitor's office.
- Arranged over lower ground and mezzanine floors.
   548 sq ft (51 sq m) on mezzanine and 750 sq ft (69.69) on the ground and lower ground floors (1,298 sq ft in total).
- · Located near to Gallions Reach Station.
- Opposite the Countrywide (Vistry) scheme which has a variety of retailers, eateries and leisure spaces which are to open soon.
- Rent on application.