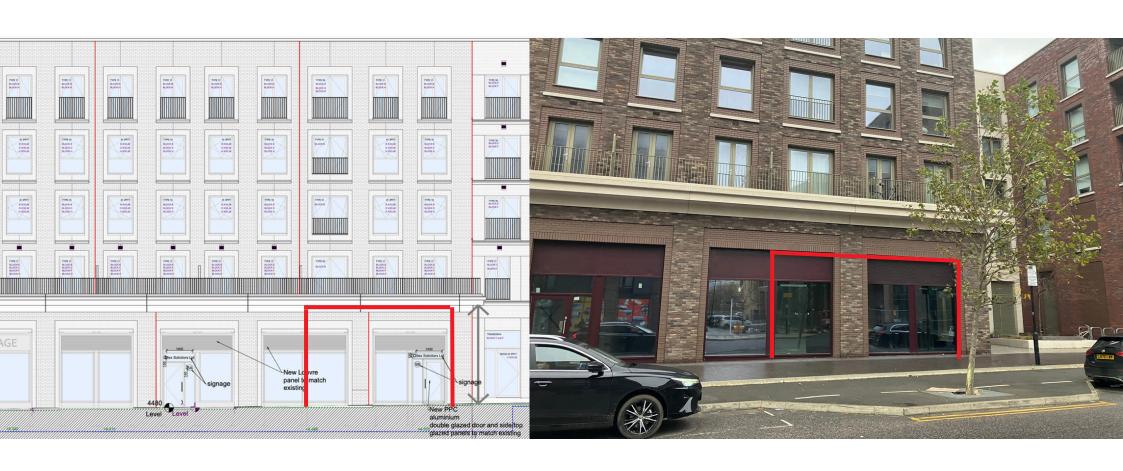

### The opportunity

- A new Class E premises within a development by Telford Homes.
- The premises will be refurbished to provide white washed walls, modern lighting, Air Conditioning and wooden vinyl flooring. A new door will be fitted and a mezzanine floor will be installed with a staircase.
   The adjoining unit is to be a solicitor's office.
- Arranged over lower ground and mezzanine floors.
   548 sq ft (51 sq m) on mezzanine and 750 sq ft (69.69) on the ground and lower ground floors (1,298 sq ft in total).
- · Located near to Gallions Reach Station.
- Opposite the Countrywide (Vistry) scheme which has a variety of retailers, eateries and leisure spaces which are to open soon.
- Rent on application.

# Floor Plans

UNIT 48 - 57 SQM NEW MEZZANNE FLOOR PLAN - GALLIONS POI