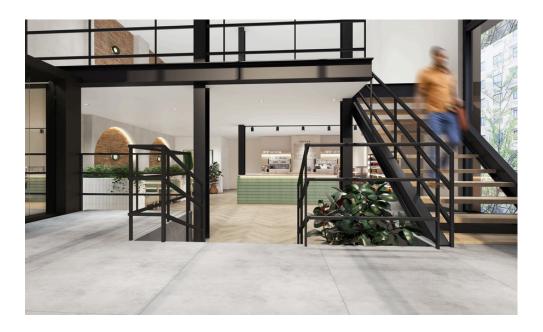

### The opportunity

- A new Class E premises within a development by Telford Homes.
- The premises will be refurbished to provide white washed walls, modern lighting, Air Conditioning and wooden vinyl flooring. A new door will be fitted and a mezzanine floor will be installed with a staircase.
   The adjoining unit is to be a solicitor's office.
- Arranged over lower ground and mezzanine floors.
   548 sq ft (51 sq m) on mezzanine and 750 sq ft (69.69) on the ground and lower ground floors (1,298 sq ft in total).
- · Located near to Gallions Reach Station.
- Opposite the Countrywide (Vistry) scheme which has a variety of retailers, eateries and leisure spaces which are to open soon.
- Rent on application.