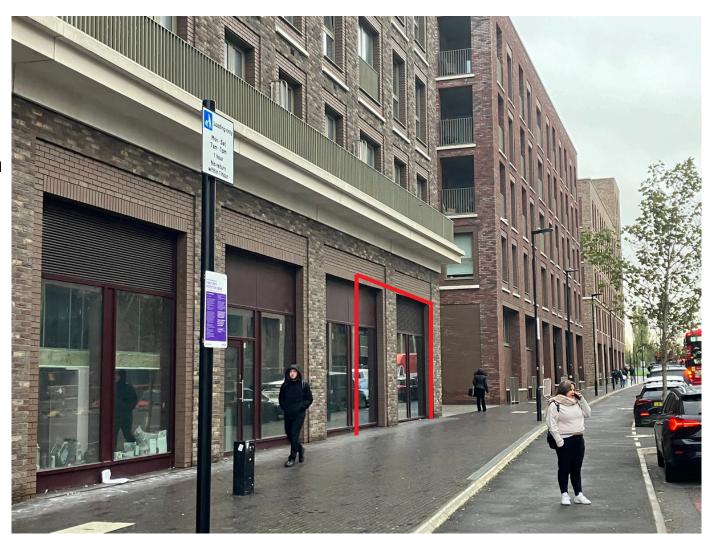

### The opportunity

- A new Class E premises within a development by Telford Homes.
- The premises will be refurbished to provide white washed walls, modern lighting, Air Conditioning and wooden vinyl flooring. A new door will be fitted and a mezzanine floor will be installed with a staircase.
   The adjoining unit is to be a solicitor's office.
- Arranged over lower ground and mezzanine floors.
   548 sq ft (51 sq m) on mezzanine and 750 sq ft (69.69) on the ground and lower ground floors (1,298 sq ft in total).
- · Located near to Gallions Reach Station.
- Opposite the Countrywide (Vistry) scheme which has a variety of retailers, eateries and leisure spaces which are to open soon.
- Rent on application.