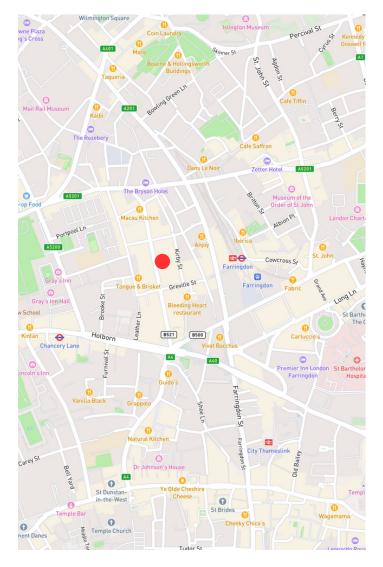

#### Location

The property is located on Hatton Garden, the world famous jewellery road in Farringdon. Transport links for the property are excellent, with various bus routes running along Farringdon Road and Clerkenwell Road, both of which are close by. Farringdon and Chancery Lane Stations are both approximately 200 and 300 metres away from the property respectively.

Food outlets for the property are good, with Leather Street market operating during week days, offering a wide selection of cuisines of food to take away.