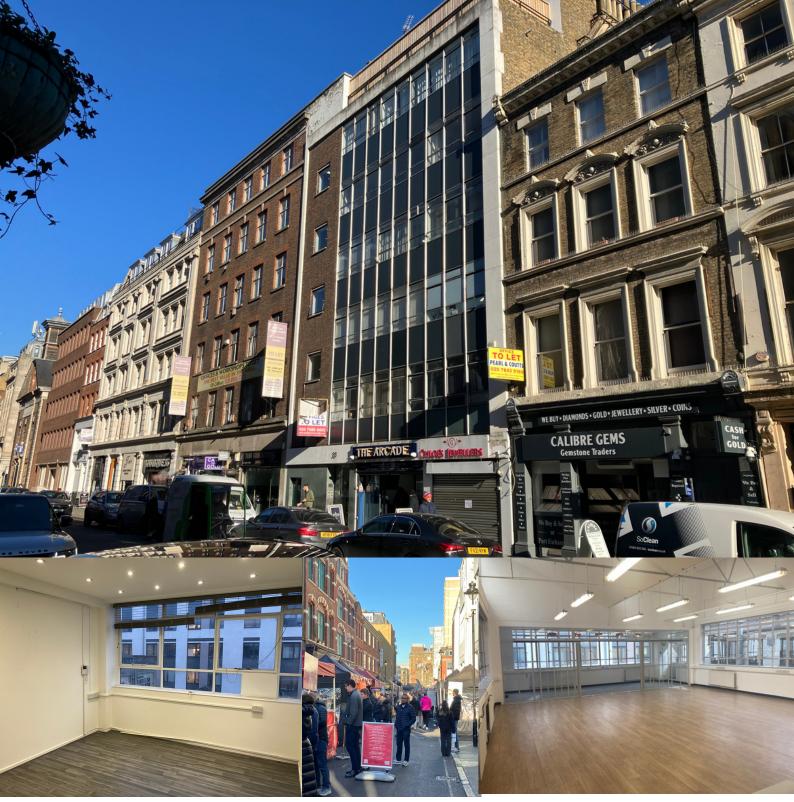

#### Location

The property is located on Hatton Garden, the world famous jewellery road in Farringdon. Transport links for the property are excellent, with various bus routes running along Farringdon Road and Clerkenwell Road, both of which are close by. Farringdon and Chancery Lane Stations are both approximately 200 and 300 metres away from the property respectively.

#### Description

The offices are situated on the 1st to 4th floors. Access to the floors is via stairs and a passenger lift. They have a mixture of carpets and vinyl flooring, with stripped or spot lighting. There are male and female w/c's on alternate floors.

#### Size

Unit 01 - 1,350 sq ft (125.4 sq m) - £60,750 pax Unit 12a - 225 sq ft (20.9 sq m) - £11,000 for 6 months Unit 23-24 - 236 sq ft (21.9 sq m) - £11,000 for 6 months Unit 41 - 1,580 sq ft (146.7 sq m) - £71,100 pax