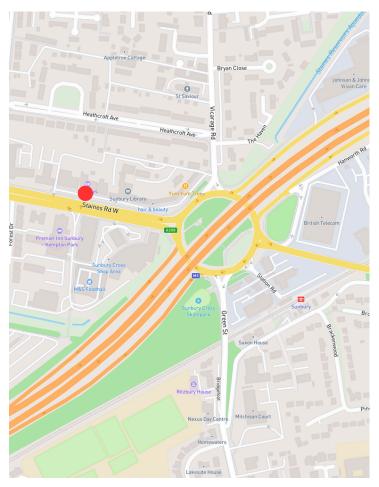

#### Location

The property is located on Staines Road West, in Sunbury on Thames. The shop is located in a parade of buildings, which are a mixture of offices and retail and set back from the main road on The Parade, which benefits from free parking. There are a good number of operators nearby including Premier Inn, Marks and Spencer, Farmfoods, Subway, KFC, Co-Op Funeral Care and William Hill. Sunbury Cross Shopping Centre is located on the other side of the road from the property.