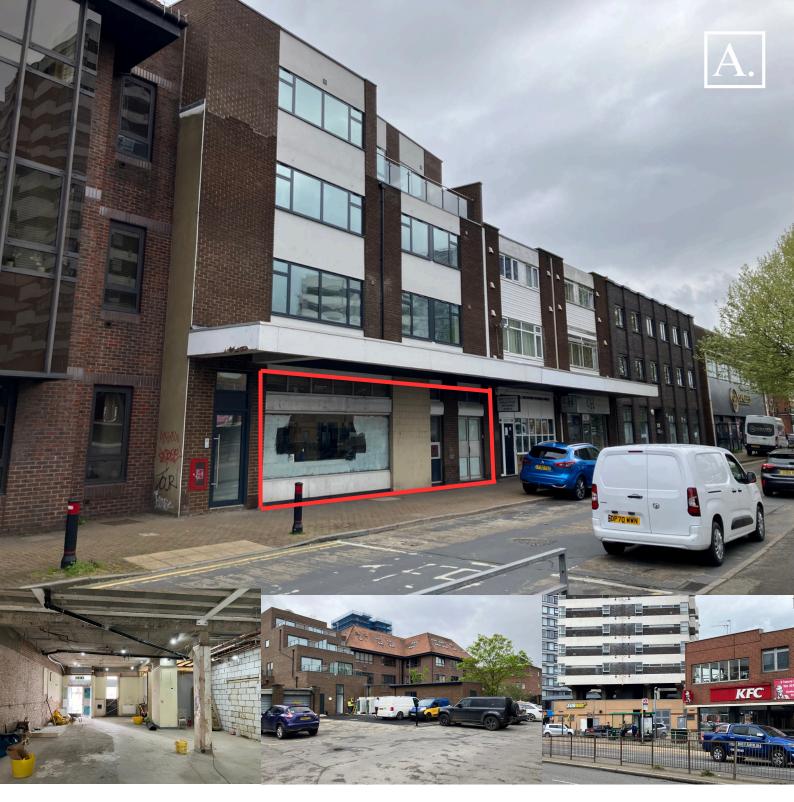

### 59 Staines Road West, Sunbury on Thames TW16 7AG

Class E premises with rear parking potentially available, 2,421 sq ft (224.9 sq m) Rent offers in the region of £50,000 per annum exclusive

All enquiries to

## 59 Staines Road West, Sunbury on Thames TW16 7AG

Class E premises with rear parking potentially available, 2,421 sq ft (224.9 sq m)

#### Location

The property is located on Staines Road West, in Sunbury on Thames. The shop is located in a parade of buildings, which are a mixture of offices and retail and set back from the main road on The Parade, which benefits from free parking. There are a good number of operators nearby including Premier Inn, Marks and Spencer, Farmfoods, Subway, KFC, Co-Op Funeral Care and William Hill. Sunbury Cross Shopping Centre is located on the other side of the road from the property.

#### Description

The premises are arranged over ground floor and is to be left in a shell and core state with capped services.

Parking may be available by negotiation. Further information is available on request.