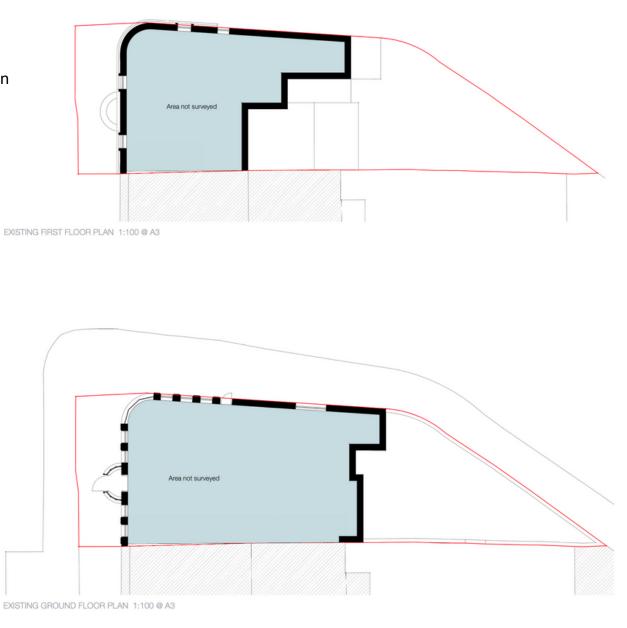

# Description

The building is arranged over ground and first floors and was last used as a public house, with residential rooms on the upper floors. To the rear of the building is a yard.

Internally the property is dilapidated and in need of refurbishment throughout.