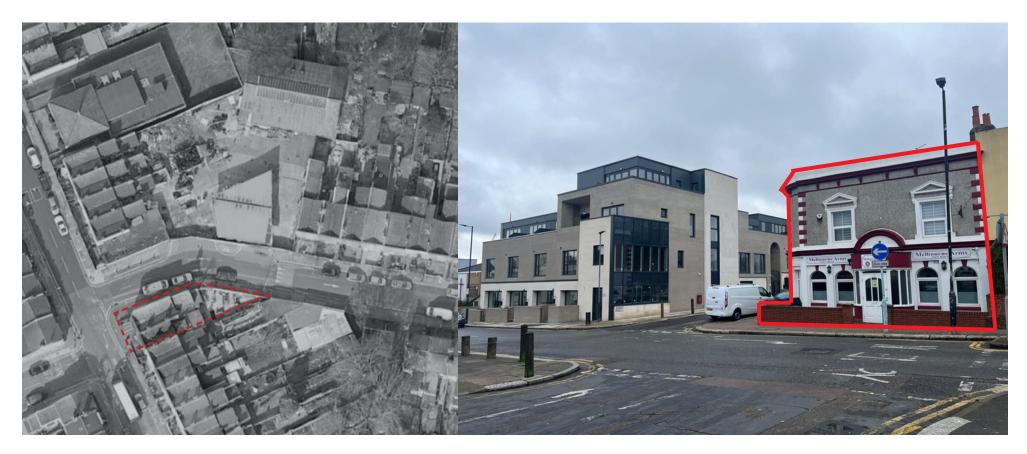

#### Location

The property is located in the Royal Borough of Greenwich, on the corner of Sandy Hill Road and Burrage Place.

Situated in the area between Woolwich and Plumstead, the area benefits from good amenities nearby, with Woolwich Town Centre located approximately 650 metres from the property, which has a host of operators including: Costa Coffee, JD Wetherspoon's, Tesco Extra, Popeye's, Pure Gym, Travelodge, Primark, TK Maxx and many more.

# Description

The building is arranged over ground and first floors and was last used as a public house, with residential rooms on the upper floors. To the rear of the building is a yard.

Internally the property is dilapidated and in need of refurbishment throughout.

# **Planning**

The buildings has Sui Generis use.

The property is not listed by Historic England, however it is on the Royal Greenwich Local Heritage List.

Melbourne Arms, 81 Sandy Hill Road, London SE18 7BB