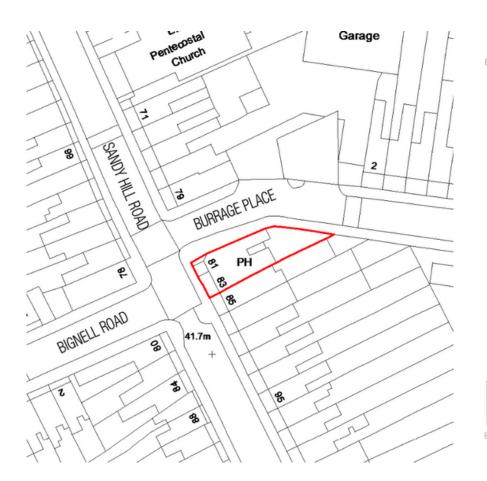

#### Location

The property is located in the Royal Borough of Greenwich, on the corner of Sandy Hill Road and Burrage Place.

Situated in the area between Woolwich and Plumstead, the area benefits from good amenities nearby, with Woolwich Town Centre located approximately 650 metres from the property, which has a host of operators including: Costa Coffee, JD Wetherspoon's, Tesco Extra, Popeye's, Pure Gym, Travelodge, Primark, TK Maxx and many more.