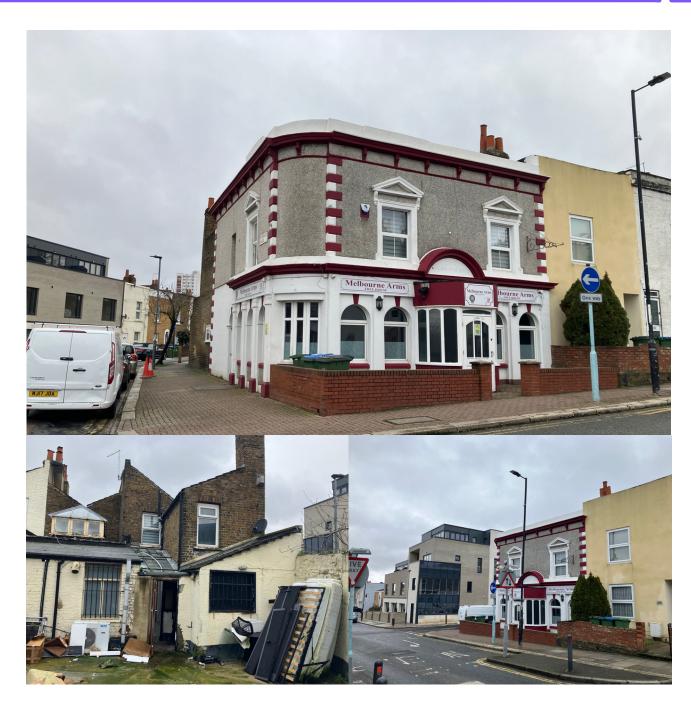

# Description

The building is arranged over ground and first floors and was last used as a public house, with residential rooms on the upper floors. To the rear of the building is a yard.

Internally the property is dilapidated and in need of refurbishment throughout.