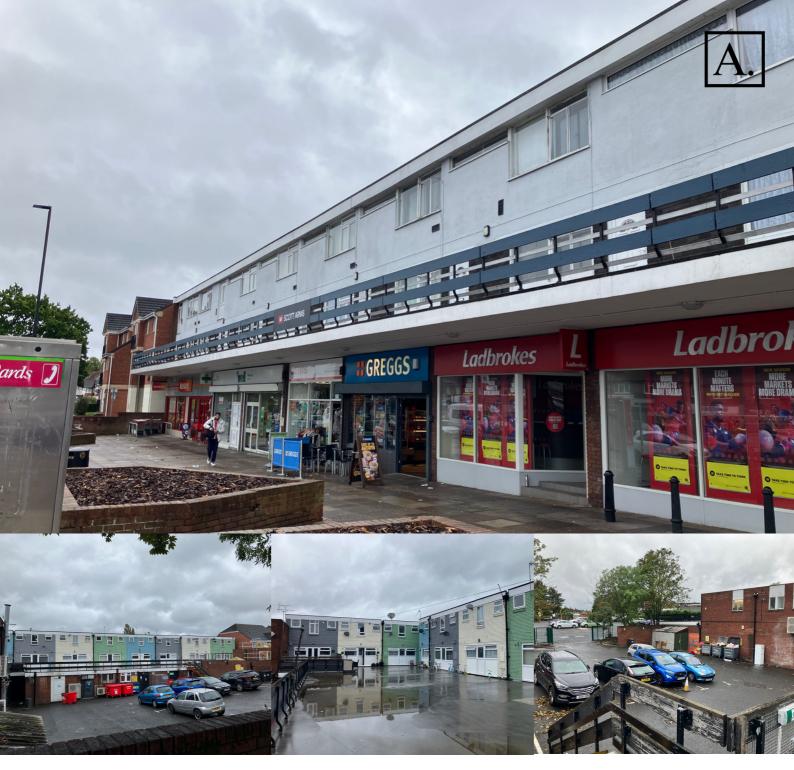

## Flats above Scott Arms Shopping Centre, Great Barr B42 1TQ

#### Location

The property is located on Walsall Road, in Great Barr, which is situated in North West Birmingham. Locally, the area is predominately residential, with the Scott Arms Shopping Centre providing local amenities. Operators include: Iceland, Card Factory, Betfred, Greggs and more.

#### Description

There are 11 apartments situated above the shopping centre. Access to the flats is via the rear of the shopping centre.

The flats can be bought as a single lot, however, if parties only wish, 2, 3 or 5 flats, we can split up the site to offer that.