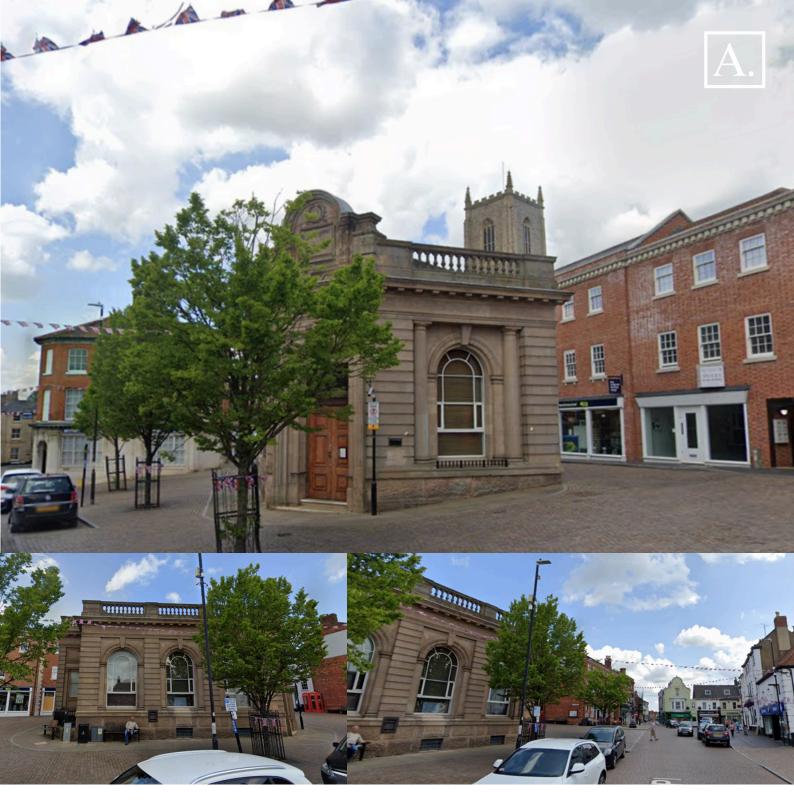

### 36 Market Place, Fakenham, Norfolk NR21 9DA

Stand alone freehold Class E premises, 1,380 sq ft (128.1 sq m)

#### Location

The property is located in the market town of Fakenham, which is located 22 miles east of Kings Lynn. It has a population of just over 7,000 people and is located in the district of North Norfolk.

The property is situated in centre of the town, with nearby occupiers including: East Anglia Children's Hospice, Betfred, The Norfolk Hospice Charity Shop, Boots, Costa, as well as various independent operators.

#### Description

The unit is arranged over basement, ground and first floors.

The property is not listed.

Price Offers in the region of £300,000

Building Type Class E use

VAT The premises are not elected for VAT